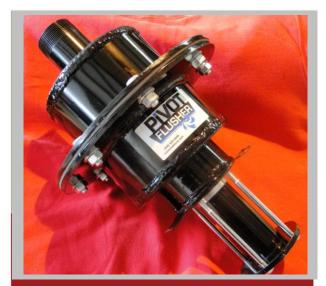

#### **PIVOT FLUSHER**

The Pivot Flusher from L & V
Innovations removes sand and sediment (up to ½ " diameter)
from any standard pressure center irrigation system. With the start of each irrigation cycle, the flusher is activated using water pressure. It will flush your system for a few seconds and slowly close so your system can operate normally.
When the cycle is complete, the Pivot Flusher resets, so it can begin the next flush.

- · Works off water pressure
- Easy Installation
- Clears Sand and Sediment from all irrigation systems with a minimum 15 psi of water (at the end gun).
- Fits all 2" drain plugs.

Ease of installation, low cost and convenience of use make the Pivot Flusher indispensable on any farm with sand and sediment issues.