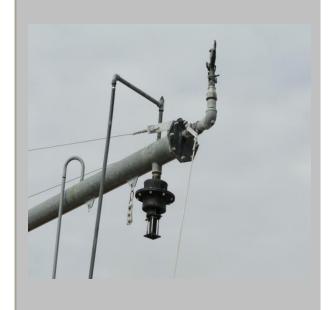

# INSTALLATION OF THE PIVOT FLUSHER

- Remove the 2" drain plug from the end of your center pivot irrigation system.
- Turn on the water to your irrigation system, to perform a one-time system pre-flush.
- In place of the drain plug, install your new Pivot Flusher.
- Run your irrigation system normally.